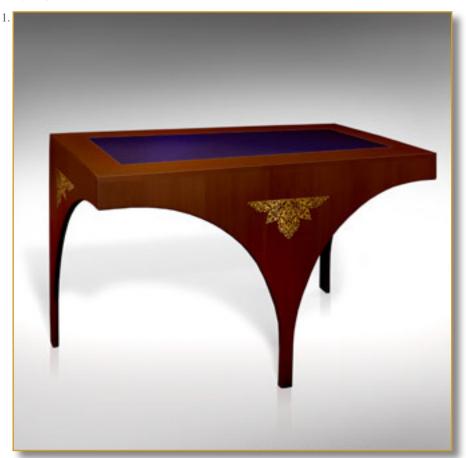

## TRIOMPHE

Ref. BUR-TRI-01

Extra-ordinary desk on 3 legs richly adorned with chiseled brass.

3 legs and 4 arches: an exceptional harmony for this uncommon desk. The desk is perfectly stable... The art of equilibrium.

**Exclusive flourishing chiseled** brass decors.

Essence: french fine oak

Blue leather covered tabletop. Storage place hidden beneath the desk.

 $78 \times 120 \times 60 \text{ cm (h/l/p)}$ 30.7 x 47.2 x 23.6 in.

- 1. Extra-ordinary desk on 3 legs richly adorned with chiseled brass.
- 2. Other view. Seating side. Large working
- space.
  3. Detail. Legs shapes create superb curves.
  4. Detail. Exclusive flourishing chiseled brass decors.