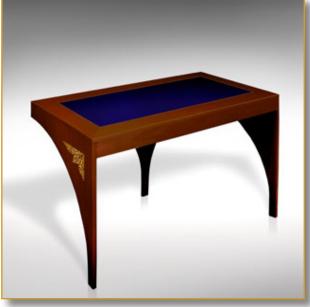

**Exclusive flourishing chiseled** brass decors.

Essence: french fine oak

Blue leather covered tabletop. Storage place hidden beneath the desk.

 $78 \times 120 \times 60 \text{ cm (h/l/p)}$ 30.7 x 47.2 x 23.6 in.

- 1. Extra-ordinary desk on 3 legs richly adorned with chiseled brass.
- 2. Other view. Seating side. Large working
- space.
  3. Detail. Legs shapes create superb curves.
  4. Detail. Exclusive flourishing chiseled brass decors.