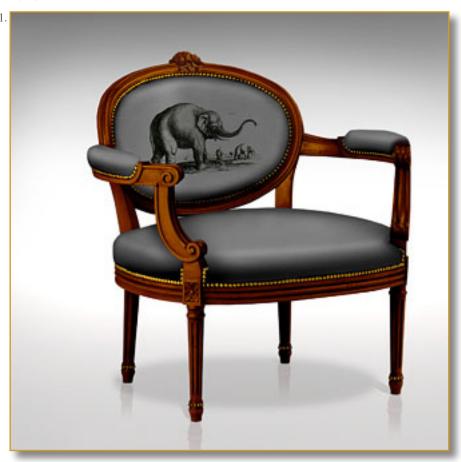

Ref. SIE-LAR-ELE-01

Extra-large unusual Louis XVI cabriolet.

Decor: elephant, exclusive printed leather.

Luxury quality leather. Traditional filling, biconic spring. Structure beech wood.

Carved flowers decor.

Ribbed legs. Gold studded.

 $86 \times 80 \times 72 \text{ cm (h/l/p)}$ 34 x 31 x 29 in.

- 1. Extra-large unusual Louis XVI cabriolet. Decor: elephant, exclusive printed leather.
- Back view.
  Elephant decor, exclusive printed leather.