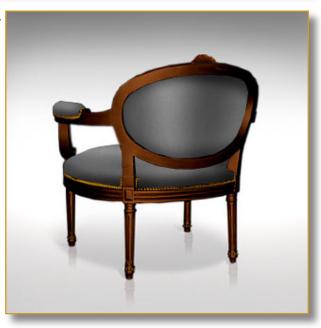

Ribbed legs. Gold studded.

 $86 \times 80 \times 72 \text{ cm (h/l/p)}$ 34 x 31 x 29 in.

- 1. Extra-large unusual Louis XVI cabriolet. Decor: elephant, exclusive printed leather.
- Back view.
  Elephant decor, exclusive printed leather.