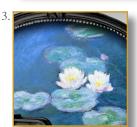

## 86 x 80 x 72 cm (h/l/p) 34 x 31 x 29 in.

 Extra-large unusual Louis XVI cabriolet. Decor «Nymphéas» by Claude Monet exclusive printed leather.
Back view.
Decor: «Nymphéas» by Claude Monet, exclusive printed leather.