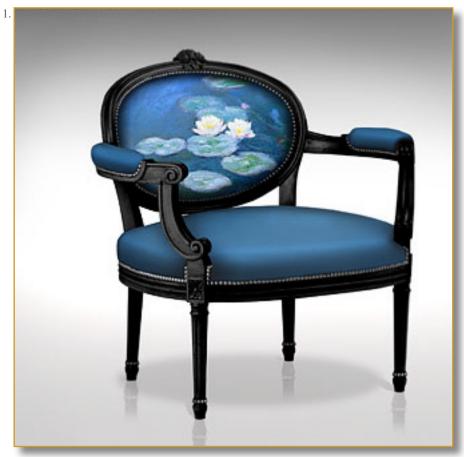

## largo Monet

Ref. SIE-LAR-MON-01

Extra-large unusual Louis XVI cabriolet.

Decor «Nymphéas» by Claude Monet. Exclusive printed leather.

Luxury quality leather. Traditional filling, biconic spring. Structure beech wood.

Sculpter flowers decor.

Ribbed legs. Silver studded.

## 86 x 80 x 72 cm (h/l/p) 34 x 31 x 29 in.

 Extra-large unusual Louis XVI cabriolet. Decor «Nymphéas» by Claude Monet exclusive printed leather.
Back view.
Decor: «Nymphéas» by Claude Monet, exclusive printed leather.