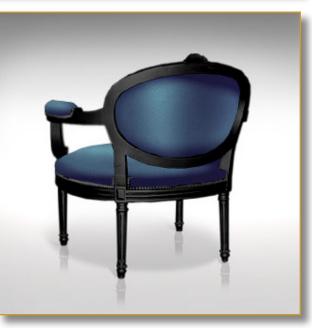

## 86 x 80 x 72 cm (h/l/p) 34 x 31 x 29 in.

 Extra-large unusual Louis XVI cabriolet. Decor «Nymphéas» by Claude Monet exclusive printed leather.
Back view.
Decor: «Nymphéas» by Claude Monet, exclusive printed leather.